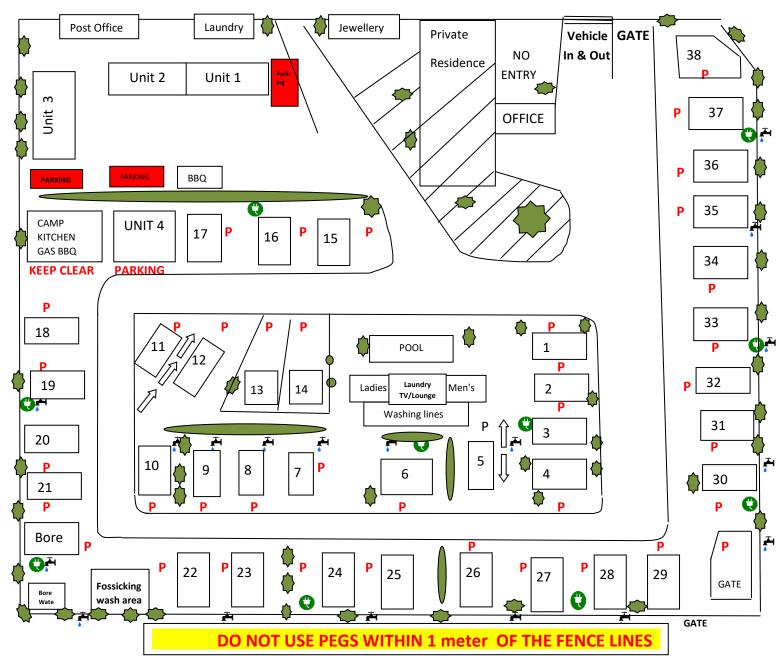

- Free WiFi-RCP- code- rcp09716
- Check out time-10am
- Washing of Cars or Caravans is prohibited.
- PLEASE DO NOT drive on concrete slabs. PLEASE RAP YOUR RUBISH when you put it in the bin.
- TV is satellite only however there is a satellite TV situated in the laundry for your convenience.
- ♣ PETS- Pets to remain on a lead at all times, and please pick up any droppings.
- **DO NOT EMPTY YOUR TOILET CASSETTS** into our SEPTIC SYSTEM. **NEW Dump site** 2k down the road.
- Please turn your AIR CONDITINOR OFF when you leave your caravan.
- The Rainbow Lorikeets EAT FRUIT ONLY, do not feed them bread.
- Please put your grey water onto any tree or shrub near your site.
- Please use bore water for fossicking-bore is situated in the back-right hand corner in the park.
- Fossicking wash area, situated in back right-hand corner of the park, is for PURCHASED BAGS OF WASH ONLY.
- Fossicking area free when you buy a bag of wash from us otherwise it costs \$5.00 to use the area
- Camp Kitchen with Free gas BBQ:
- **Laundry** facilities-washer 5x\$1 coin's, dryer 5x\$1 coins, Soap 1x\$2coin. **Do not wash SHOES in the machines.**